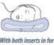

#### **Pillow Adjustments:**

Features two removable inserts, giving you up to 12 simple adjustment options to create the pillow to suit your postural and comfort needs.

For a softer feel, you also have the option of taking out the surface 'noodle' for softer support.