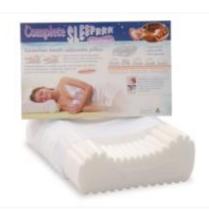

#### **Complete Sleeprrr Pillow**

Totally adjustable! You can change the height and angle for optimal comfort and support. It's your choice. One size suits most.

#### **Pillow Adjustments:**

Features two removable inserts, giving you up to 12 simple adjustment options to create the pillow to suit your postural and comfort needs.

For a softer feel, you also have the option of taking out the surface 'noodle' for softer support.