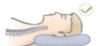

#### **Naturelle Latex Contoured Pillow**

A superb quality luxurious pillow in soft natural latex. Contoured to gently support your neck and cradle your head, in comfort. This pillow will not sag or lose its shape. Latex also contains natural anti-bacterial properties for a more hygienic and healthier sleep.

There are three profile sizes to suit all physiques:

<u>High</u>: 14.5cm high side, 12cm low side – suits side sleeping, broader shouldered people, and for those of average build who prefer a higher pillow.