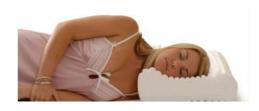

#### **Complete Sleeprrr Pillow**

Totally adjustable! You can change the height and angle for optimal comfort and support. It's your choice. One size suits most.