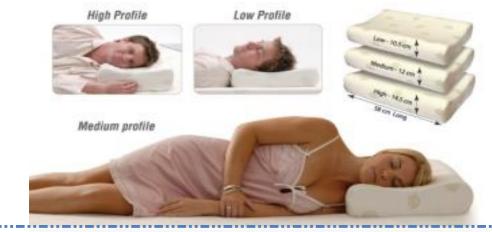

#### **Naturelle Latex Contoured Pillow**

A superb quality luxurious pillow in soft natural latex. Contoured to gently support your neck and cradle your head, in comfort. This pillow will not sag or lose its shape. Latex also contains natural anti-bacterial properties for a more hygienic and healthier sleep.

There are three profile sizes to suit all physiques:

<u>High</u>: 14.5cm high side, 12cm low side – suits side sleeping, broader shouldered people, and for those of average build who prefer a higher pillow.

<u>Medium</u>: 12cm high, 10.5cm low side – suits average physiques.

<u>Low</u>: 10.5cm high side, 9.5cm low side – specially designed for back sleepers.