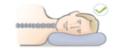

#### **Naturelle Latex Contoured Pillow**

A superb quality luxurious pillow in soft natural latex. Contoured to gently support your neck and cradle your head, in comfort. This pillow will not sag or lose its shape. Latex also contains natural anti-bacterial properties for a more hygienic and healthier sleep.

<u>Medium</u>: 12cm high, 10.5cm low side – suits average physiques.

<u>Low</u>: 10.5cm high side, 9.5cm low side – specially designed for back sleepers.